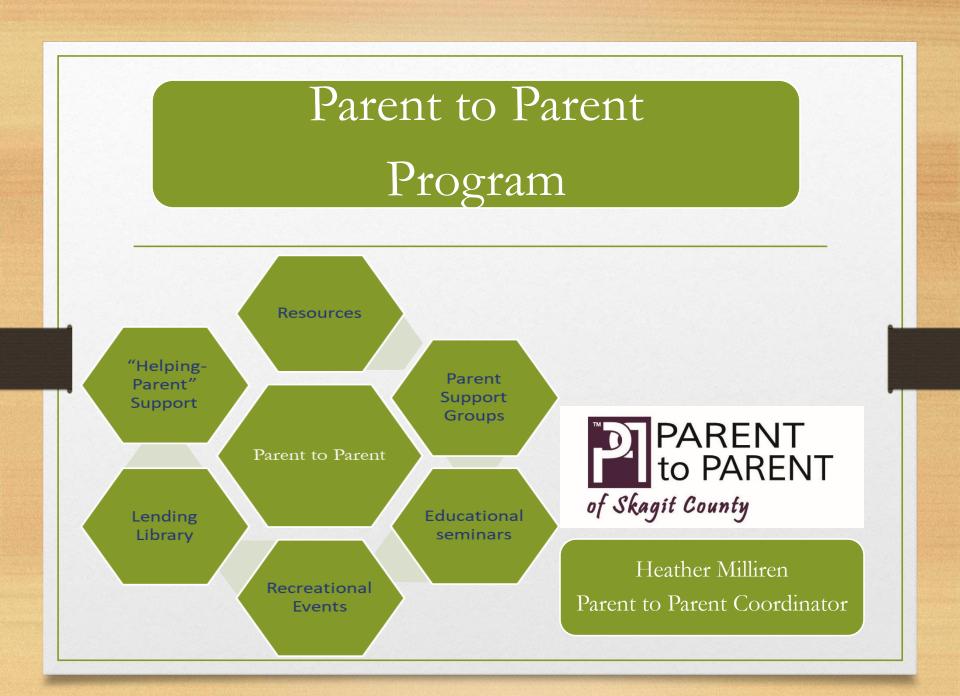

#### Services Provided 2018-2019 School Year

| Birth-to-Three                                                           | Special Education                                                        | Parent-to-Parent                                                                          |
|--------------------------------------------------------------------------|--------------------------------------------------------------------------|-------------------------------------------------------------------------------------------|
| Program                                                                  | Preschool Program                                                        | Program                                                                                   |
| <b><u>101 Students Total</u></b><br>Evaluations and<br>On-Going Services | <u><b>146 Students Total</b></u><br>Evaluations and<br>On-Going Services | <b>1,210 Parents</b><br>Support Groups, Educational<br>Events, Recreational<br>Activities |
| <u>67 Total</u>                                                          | <u><b>119 Students</b></u>                                               | <b>1,250 Professionals</b>                                                                |
| Total at End of School Year                                              | Total at End of School Year                                              | Educational Events,                                                                       |
| 56 Kids/families                                                         | <u>107 Students</u>                                                      | 21 Helping Parent                                                                         |
| Total as of October 2019                                                 | Total as of November 2019                                                | Matches                                                                                   |